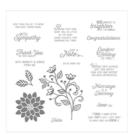

https://www.stampinup.com/ecweb/default.aspx?dbwsdemoid=2124997

Flourish Filigree Clear-Mount Stamp Set -147870

Price: \$20.00

Flourish Filigree Wood-Mount Stamp Set -147873

Price: \$28.00

Flourishing Phrases Clear-Mount Stamp Set -141534

Price: \$37.00

Flourishing Phrases Wood-Mount Stamp Set -141531

Price: \$49.00

Pretty Label Punch - 143715

Price: \$18.00

Powder Pink 3/8" Shimmer Ribbon -144151

Price: \$7.00

Powder Pink 8-1/2" X 11" Cardstock -144244