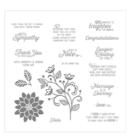

https://www.stampinup.com/ecweb/default.aspx?dbwsdemoid=2124997

Flourish Filigree Clear-Mount Stamp Set -147870

Price: \$20.00

Flourish Filigree Wood-Mount Stamp Set -147873

Price: \$28.00

Flourishing Phrases Clear-Mount Stamp Set -141534

Price: \$37.00

Flourishing Phrases Wood-Mount Stamp Set -141531

Price: \$49.00

Pretty Label Punch - 143715

Price: \$18.00

Powder Pink 3/8" Shimmer Ribbon -144151

Price: \$7.00

Powder Pink 8-1/2" X 11" Cardstock -144244