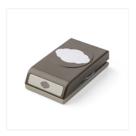

Price: \$37.00

Flourishing Phrases Wood-Mount Stamp Set -141531

Price: \$49.00

Pretty Label Punch - 143715

Price: \$18.00

Powder Pink 3/8" Shimmer Ribbon -144151

Price: \$7.00

Powder Pink 8-1/2" X 11" Cardstock -144244