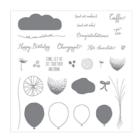

www.stampindolce.com

Balloon Celebration Photopolymer Stamp Set -140675

Price: \$33.00

Whisper White 8-1/2" X 11" Cardstock -100730

Price: \$13.25

Basic Gray 8-1/2" X 11" Cardstock -121044

Price: \$13.75

Smoky Slate 8-1/2" X 11" Cardstock -131202