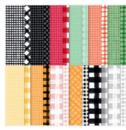

Price: \$30.00

Gingham Cottage 12" X 12" (30,5 X 30,5 Cm) Designer Series Paper -159651

**Sale: \$7.25** Price: \$30.00

Real Red 3/8" (1 Cm) Sheer Ribbon - 153535

**Sale: \$2.80** Price: \$7.00

Real Red 8-1/2" X 11" Cardstock -102482