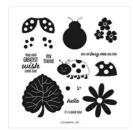

justpeachystamping@gmail.com https://justpeachystamping.com

Hello Ladybug Photopolymer Stamp Set (English) - 157693

Price: \$18.00

Ladybug Builder Punch - 157698

**Sale: \$13.20** Price: \$22.00

Stylish Shapes Dies - 159183