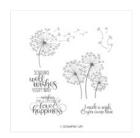

susan\_merrey@yahoo.co.uk
https://craftyduckydoodah.blogspot.co.uk/

Dandelion Wishes Clear-Mount Stamp Set -146747

Price: £19.00

Botanical Bliss Clear-Mount Stamp Set -146612

Price: £18.00

Subtle Dynamic Textured Impressions Embossing Folder - 143706