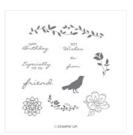

susan\_merrey@yahoo.co.uk
https://craftyduckydoodah.blogspot.co.uk/

Dandelion Wishes Clear-Mount Stamp Set -146747

Price: £19.00

Botanical Bliss Clear-Mount Stamp Set -146612

Price: £18.00

Subtle Dynamic Textured Impressions Embossing Folder - 143706