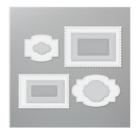

Witty-Cisms Cling Stamp Set -151686

Price: \$22.00

Stitched So Sweetly Dies -151690

Price: \$32.00

1-3/4" (4.4 Cm) Circle Punch -119850

Price: \$23.00

2" (5.1 Cm) Circle Punch - 133782

Price: \$23.00