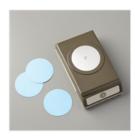

Witty-Cisms Cling Stamp Set -151686

Price: \$22.00

Stitched So Sweetly Dies -151690

Price: \$32.00

1-3/4" (4.4 Cm) Circle Punch -119850

Price: \$23.00

2" (5.1 Cm) Circle Punch - 133782

Price: \$23.00