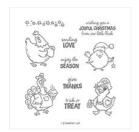

heathertyman@yahoo.com www.thefaithfulstamper.com

Birds Of A Feather Cling Stamp Set -150571

Price: \$21.00

Whisper White 8-1/2" X 11" Thick Cardstock -140272

Price: \$8.25

Monster Bash Designer Series Paper - 150447