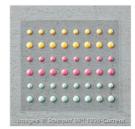

## Supply List

Whisper White 8-1/2" X 11" Cardstock -100730

Price: \$9.75

Dots & Stripes Decorative Masks -133775

Price: \$3.00

Mint Macaron Classic Stampin' Pad - 138326

Price: \$6.50

Sponge Daubers - 133773

Price: \$7.50

A Nice Cuppa Photopolymer Bundle - 141074

Price: \$39.00

Fabulous Four Clear-Mount Stamp Set -134174

Price: \$15.00

Early Espresso Classic Stampin' Pad - 126974

Price: \$6.50

It's My Party Enamel Dots -140554