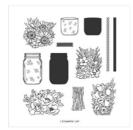

robin@robinscraftroom.com robinscraftroom.com

Jar Of Flowers Photopolymer Stamp Set -152515

Price: \$23.00

Flowers For Every Season 6" X 6" (15.2 X 15.2 Cm) Designer Series Paper - 152486

**Sale: \$4.60**Price: \$11.50