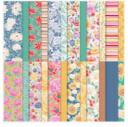

robin@robinscraftroom.com robinscraftroom.com

Jar Of Flowers Photopolymer Stamp Set -152515

Price: \$23.00

Flowers For Every Season 6" X 6" (15.2 X 15.2 Cm) Designer Series Paper - 152486

**Sale: \$4.60**Price: \$11.50