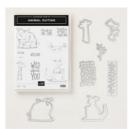

Animal Outing Clear-Mount Stamp Set -146600

Price: \$21.00

Animal Friends Dies - 146823

Price: \$29.00

Animal Outing Clear-Mount Bundle - 148324

Price: \$45.00

Crumb Cake Classic Stampin' Pad - 147116

Price: \$9.00