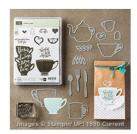

A Nice Cuppa Photopolymer Bundle - 141074

Price: \$39.00

A Nice Cuppa Photopolymer Stamp Set -140683

Price: \$17.00

Cups & Kettle Framelits Dies -140624

Price: \$29.00

Wisteria Wonder Classic Stampin' Pad - 126985