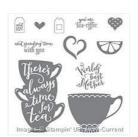

A Nice Cuppa Photopolymer Bundle - 141074

Price: \$39.00

A Nice Cuppa Photopolymer Stamp Set -140683

Price: \$17.00

Cups & Kettle Framelits Dies -140624

Price: \$29.00

Wisteria Wonder Classic Stampin' Pad - 126985