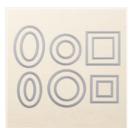

Dragonfly Dreams Photopolymer Stamp Set -142924

Price: \$21.00

Big Shot - 143263 Price: \$110.00

Stitched Shapes Dies - 145372

Price: \$30.00

Delicate White Doilies - 141701

Price: \$3.00

Dapper Denim 3/8" (1 Cm) Ruched Ribbon - 141424