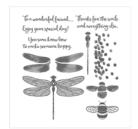

Dragonfly Dreams Photopolymer Stamp Set -142924

Price: \$21.00

Big Shot - 143263 Price: \$110.00

Stitched Shapes Dies - 145372

Price: \$30.00

Delicate White Doilies - 141701

Price: \$3.00

Dapper Denim 3/8" (1 Cm) Ruched Ribbon - 141424