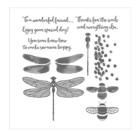

Dragonfly Dreams Photopolymer Stamp Set -142924

Price: \$21.00

Big Shot - 143263 Price: \$110.00

Stitched Shapes Dies - 145372

Price: \$30.00

Delicate White Doilies - 141701

Price: \$3.00

Dapper Denim 3/8" (1 Cm) Ruched Ribbon - 141424