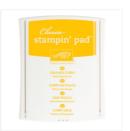

lisarhine@gmail.com http://www.getcraftywithlisa.com

Party With Cake Wood-Mount Stamp Set -140669

Price: \$28.00

Melon Mambo Classic Stampin' Pad - 126948

Price: \$6.50

Crushed Curry Classic Stampin' Pad - 131173