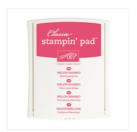

lisarhine@gmail.com http://www.getcraftywithlisa.com

Party With Cake Wood-Mount Stamp Set -140669

Price: \$28.00

Melon Mambo Classic Stampin' Pad - 126948

Price: \$6.50

Crushed Curry Classic Stampin' Pad - 131173