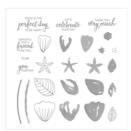

Price: \$14.50

Night Of Navy Classic Stampin' Pad - 126970

Price: \$8.50

Regals Stampin' Write Markers -131262

Price: \$39.00

Sponge Daubers - 133773

Price: \$10.25

Bunch Of Blossoms Photopolymer Stamp Set -141573