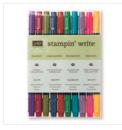

Price: \$14.50

Night Of Navy Classic Stampin' Pad - 126970

Price: \$8.50

Regals Stampin' Write Markers -131262

Price: \$39.00

Sponge Daubers - 133773

Price: \$10.25

Bunch Of Blossoms Photopolymer Stamp Set -141573