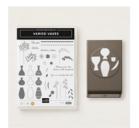

www.selenekempton.com

Varied Vases Photopolymer Bundle - 148381

Price: \$39.50

Varied Vases Photopolymer Stamp Set -146644

Price: \$26.00

Lovely Lipstick Classic Stampin' Pad - 147140

Price: \$7.50

Grapefruit Grove Classic Stampin' Pad - 147142