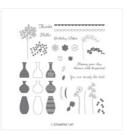

www.selenekempton.com

Varied Vases Photopolymer Bundle - 148381

Price: \$39.50

Varied Vases Photopolymer Stamp Set -146644

Price: \$26.00

Lovely Lipstick Classic Stampin' Pad - 147140

Price: \$7.50

Grapefruit Grove Classic Stampin' Pad - 147142