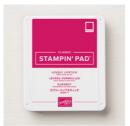

www.selenekempton.com

Varied Vases Photopolymer Bundle - 148381

Price: \$39.50

Varied Vases Photopolymer Stamp Set -146644

Price: \$26.00

Lovely Lipstick Classic Stampin' Pad - 147140

Price: \$7.50

Grapefruit Grove Classic Stampin' Pad - 147142

Price: \$7.50

Pineapple Punch Classic Stampin' Pad - 147141

Price: \$7.50

Call Me Clover Stampin' Pad -147139

Price: \$7.50

Blueberry Bushel Classic Stampin' Pad - 147138

Price: \$9.00

Classic Stampin' Pad Assortment In Color 2018-2020 -147153