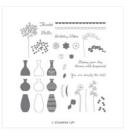

www.selenekempton.com

Varied Vases Photopolymer Bundle - 148381

Price: \$39.50

Varied Vases Photopolymer Stamp Set -146644

Price: \$26.00

Lovely Lipstick Classic Stampin' Pad - 147140

Price: \$7.50

Grapefruit Grove Classic Stampin' Pad - 147142