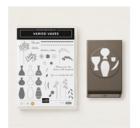

www.selenekempton.com

Varied Vases Photopolymer Bundle - 148381

Price: \$39.50

Varied Vases Photopolymer Stamp Set -146644

Price: \$26.00

Lovely Lipstick Classic Stampin' Pad - 147140

Price: \$7.50

Grapefruit Grove Classic Stampin' Pad - 147142