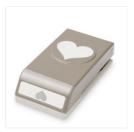

Supply List

Place Order

riddlet@live.com

Groovy Love Clear-Mount Stamp Set -134246

Price: \$18.00

Bloomin' Love Photopolymer Stamp Set -140643

Price: \$17.00

Sweetheart Punch - 133786

Price: \$16.00

Curvy Keepsake Box Thinlits Dies -135853

Price: \$33.00

Crumb Cake 8-1/2" X 11" Cardstock -120953

Price: \$10.00

Red Glimmer Paper - 121790

Price: \$5.00

Whisper White 8-1/2" X 11" Thick Cardstock -140272