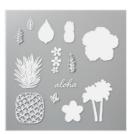

**Timeless Tropical** Cling Stamp Set (En) - 151497

Price: \$23.00

In The Tropics Dies - 151495

Sale: \$21.00

Price: \$35.00

**Playing With** Patterns 6" X 6" (15.2 X 15.2 Cm) **Designer Series** Paper - 152490