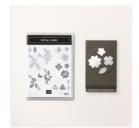

## Supply List

Petal Park Bundle (English) - 160577

Shaded Spruce 8-1/2" X 11" Cardstock -146981

Basic White 8-1/2" X 11" Cardstock -159276

Crumb Cake 8-1/2" X 11" Cardstock -120953

Shaded Spruce Classic Stampin' Pad - 147088