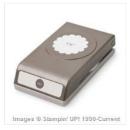

Tuxedo Black Memento Ink Pad -132708

Price: \$6.50

Large Numbers Framelits Dies -140622

Price: \$31.00

1-3/4" Scallop Circle Punch -119854

Price: \$18.00

2" (5.1 Cm) Circle Punch - 133782

Price: \$22.00