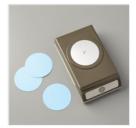

2-1/4" (5.7 Cm) Circle Punch -143720

Price: \$18.00

Basic Black 8-1/2" X 11" Cardstock -121045

Price: \$10.00

Stampin' Dimensionals -104430

Price: \$4.25

Snail Adhesive - 104332

Price: \$7.00