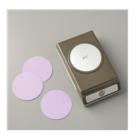

2-1/4" (5.7 Cm) Circle Punch -143720

Price: \$18.00

Basic Black 8-1/2" X 11" Cardstock -121045

Price: \$10.00

Stampin' Dimensionals -104430

Price: \$4.25

Snail Adhesive - 104332

Price: \$7.00