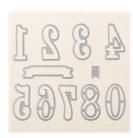

Tuxedo Black Memento Ink Pad -132708

Price: \$6.50

Large Numbers Framelits Dies -140622

Price: \$31.00

1-3/4" Scallop Circle Punch -119854

Price: \$18.00

2" (5.1 Cm) Circle Punch - 133782

Price: \$22.00