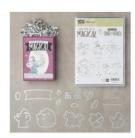

<u>StampwithRoberta@gmail.com</u> <u>www.stampwithroberta.blogspot.com</u>

Magical Day Clear-Mount Bundle -145985

Price: \$45.75

Whisper White 8-1/2" X 11" Cardstock -100730

Price: \$9.75

Bermuda Bay 8-1/2" X 11" Cardstock -131197