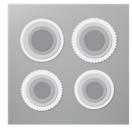

Price: \$18.00

Heat Tool - 129053

Price: \$31.00

Pets Dies - 152705

**Sale: \$11.50** Price: \$23.00

Layering Circles
Dies - 151770

Price: \$35.00

Ornate Floral 3D Embossing Folder - 152725