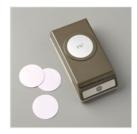

Whisper White Solid Baker's Twine - 124262

Price: \$3.50

Scalloped Tag Topper Punch -133324

Price: \$23.00

1-1/2" (3.8 Cm) Circle Punch -138299

Price: \$16.00

**Hearts Border** Punch - 133784

Price: \$16.00