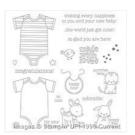

Suite Sayings Clear-Mount Stamp Set -140712

Price: \$21.00

Made With Love Photopolymer Stamp Set -138662

Price: \$25.00

Envelope Punch Board - 133774

Price: \$20.00

Sweet Li'l Things Designer Series Paper - 138447