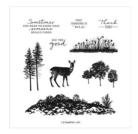

angelsofjoy@gmail.com Http://www.devotedstamper.com

Grassy Grove Cling Stamp Set (English) - 157836

Price: \$24.00

Just Jade 8-1/2" X 11" Cardstock -153079

**Sale: \$3.50** Price: \$8.75

Misty Moonlight 8-1/2" X 11" Cardstock -153081