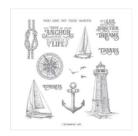

Sailing Home Cling Stamp Set (En) -149457

Price: \$24.00

Night Of Navy Classic Stampin' Pad - 147110

Price: \$9.00

Night Of Navy 8-1/2" X 11" Cardstock -100867

Price: \$10.00

Balmy Blue 8-1/2" X 11" Cardstock -146982