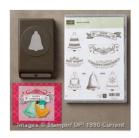

Seasonal Bells Clear-Mount Bundle - 143533

Price: \$33.25

Soft Sky 8-1/2" X 11" Cardstock -131203

Price: \$8.00

Whisper White 8-1/2" X 11" Cardstock -100730

Price: \$9.75

Fancy Frost Specialty Designer Series Paper -142014