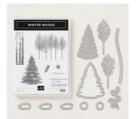

## Supply List

Alpine Adventure Photopolymer Bundle - 149919

Price: \$41.25

Winter Woods Clear-Mount Bundle - 149992

Price: \$50.25

Corrugated
Dynamic Textured
Impressions
Embossing Folder
- 148026

Price: \$10.00