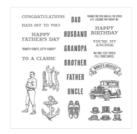

Happy Birthday, Everyone Wood-Mount Stamp Set -139171

Price: \$13.00

Guy Greetings Clear-Mount Stamp Set -138828

Price: \$51.00

Guy Greetings Wood-Mount Stamp Set -138825

Price: \$68.00

Happy Scenes Photopolymer Stamp Set -139821