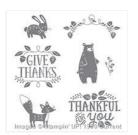

Thankful Forest Friends Clear-Mount Stamp Set -139723

Price: \$22.00

Thankful Forest Friends Wood-Mount Stamp Set -139720

Price: \$31.00

And Many More Clear-Mount Stamp Set -134276

Price: \$33.00

And Many More Wood-Mount Stamp Set -134273