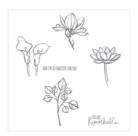

## Supply List

Remarkable You Clear-Mount Stamp Set -139894

Price: \$33.00

Remarkable You Wood-Mount Stamp Set -139891

Price: \$45.00

Watercolor Paper - 122959

Price: \$5.00

Aqua Painters - 103954