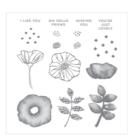

http://meemeescreations.blogspot.com

Great Big Greetings Photopolymer Stamp Set -143685

Price: \$27.00

Oh So Eclectic Clear-Mount Stamp Set -143940

Price: \$23.00

Naturally Eclectic Designer Series Paper - 144185