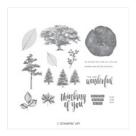

## Supply List

Rooted In Nature Clear-Mount Stamp Set -146482

Price: \$57.00

Marbled Wood-Mount Stamp Set -143755

Price: \$27.00

Nature's Poem Designer Series Paper - 146338

Price: \$15.00

Tranquil Tide 3/8" (1 Cm) Mini Ruffled Ribbon -146948