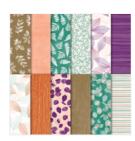

## Supply List

Rooted In Nature Clear-Mount Stamp Set -146482

Price: \$57.00

Marbled Wood-Mount Stamp Set -143755

Price: \$27.00

Nature's Poem Designer Series Paper - 146338

Price: \$15.00

Tranquil Tide 3/8" (1 Cm) Mini Ruffled Ribbon -146948