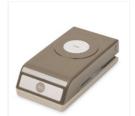

Price: \$16.00

1-3/8" (3.5 Cm) Scallop Circle Punch - 146139

Price: \$16.00

Tufted 3D Embossing Folder - 151785

Price: \$9.00

Petal Pink 1/4" (6.4 Mm) Metallic-Edge Ribbon - 151194

Price: \$7.00

Basic Adhesive-Backed Sequins -146933