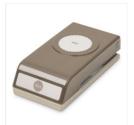

Price: \$16.00

1-3/8" (3.5 Cm) Scallop Circle Punch - 146139

Price: \$16.00

Tufted 3D Embossing Folder - 151785

Price: \$9.00

Petal Pink 1/4" (6.4 Mm) Metallic-Edge Ribbon - 151194

Price: \$7.00

Basic Adhesive-Backed Sequins -146933