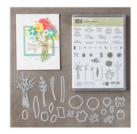

Beautiful Bouquet Photopolymer Bundle - 145297

Price: \$51.25

Whisper White 8-1/2" X 11" Thick Cardstock -140272

Price: \$8.25

Sweetheart
Textured
Impressions
Embossing Folder
- 143705

Price: \$8.50

Painted With Love Specialty Designer Series Paper -145580