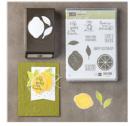

Price: \$41.25

Lemon Zest Clear-Mount Stamp Set -143808

Price: \$20.00

Lemon Zest Wood-Mount Stamp Set -143805

Price: \$28.00

Lemon Builder Punch - 143712

Price: \$18.00

Fresh Florals
Designer Series
Paper Stack 144131

Price: \$22.00

Tutti-Frutti 6" X 6" (15.2 X 15.2 Cm) Designer Series Paper - 145606

Price: \$10.00

Berry Burst 8-1/2" X 11" Cardstock -144243

Price: \$11.50

Daffodil Delight 8-1/2" X 11" Cardstock -119683

Price: \$11.50