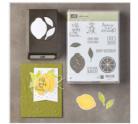

Price: \$41.25

Lemon Zest Clear-Mount Stamp Set -143808

Price: \$20.00

Lemon Zest Wood-Mount Stamp Set -143805

Price: \$28.00

Lemon Builder Punch - 143712

Price: \$18.00

Fresh Florals
Designer Series
Paper Stack 144131

Price: \$22.00

Tutti-Frutti 6" X 6" (15.2 X 15.2 Cm) Designer Series Paper - 145606

Price: \$10.00

Berry Burst 8-1/2" X 11" Cardstock -144243

Price: \$11.50

Daffodil Delight 8-1/2" X 11" Cardstock -119683

Price: \$11.50