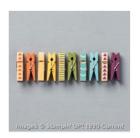

## Supply List

Work Of Art Wood-Mount Stamp Set

Watercolor Thank You Wood-Mount Stamp Set

Cherry Cobbler Thick Baker's Twine

Elegant Butterfly Punch

2014-2016 In Color Printed Clothespins

Decorative Dots Textured Impressions Embossing Folder