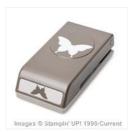

## Supply List

Work Of Art Wood-Mount Stamp Set

Watercolor Thank You Wood-Mount Stamp Set

Cherry Cobbler Thick Baker's Twine

Elegant Butterfly Punch

2014-2016 In Color Printed Clothespins

Decorative Dots Textured Impressions Embossing Folder