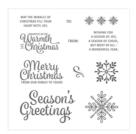

abqstamper@comcast.net susanlegits.stampinup.net

Snowflake Sentiments Wood-Mount Stamp Set -144817

Price: \$30.00

Snowflake Sentiments Clear-Mount Stamp Set -144820

Price: \$22.00

Cherry Cobbler Classic Stampin' Pad - 147083