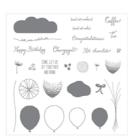

Sheltering Tree Photopolymer Stamp Set -137163

Price: \$25.00

Balloon Celebration Photopolymer Stamp Set -140675

Price: \$26.00

Crushed Curry 8-1/2" X 11" Cardstock -131199

Price: \$11.50

Whisper White 8-1/2" X 11" Cardstock -100730