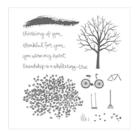

Sheltering Tree Photopolymer Stamp Set -137163

Price: \$25.00

Balloon Celebration Photopolymer Stamp Set -140675

Price: \$26.00

Crushed Curry 8-1/2" X 11" Cardstock -131199

Price: \$11.50

Whisper White 8-1/2" X 11" Cardstock -100730