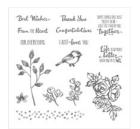

## Supply List

Petal Palette Clear-Mount Stamp Set -145788

Price: \$61.00

Very Vintage Clear-Mount Stamp Set -146801

Price: \$23.00

Coastal Cabana A4 Cardstock -131302

Price: \$17.50

Flirty Flamingo A4 Cardstock -141421