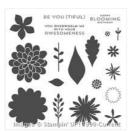

Thoughts & Prayers Clear-Mount Stamp Set -127805

Price: \$19.00

Flower Patch Photopolymer Stamp Set -134207

Price: \$26.00

Whisper White 8-1/2" X 11" Cardstock -100730

Price: \$9.75

Pink Pirouette 8-1/2" X 11" Cardstock -111351