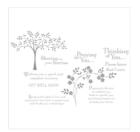

Thoughts & Prayers Clear-Mount Stamp Set -127805

Price: \$19.00

Flower Patch Photopolymer Stamp Set -134207

Price: \$26.00

Whisper White 8-1/2" X 11" Cardstock -100730

Price: \$9.75

Pink Pirouette 8-1/2" X 11" Cardstock -111351