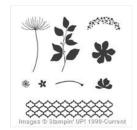

Summer Silhouettes Clear-Mount Stamp Set -126447

Price: \$22.00

Whisper White 8-1/2" X 11" Thick Cardstock -140272

Price: \$11.25

Shimmery White 8-1/2" X 11" Cardstock -101910

Price: \$13.75

Whisper White 8-1/2" X 11" Cardstock -100730