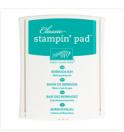

Price: \$13.25

Bermuda Bay Classic Stampin' Pad - 131171

Price: \$8.50

Wild Wasabi Classic Stampin' Pad - 126959

Price: \$8.50

Bold Butterfly Framelits Dies -138135

Price: \$22.50

Confetti Hearts Border Punch -137415