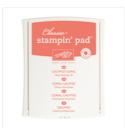

Calypso Coral Classic Stampin' Pad - 126983

Price: \$6.50

Pool Party 8-1/2" X 11" Cardstock -122924

Price: \$10.00

Calypso Coral 8-1/2" X 11" Cardstock -122925

Price: \$10.00

Whisper White 8-1/2" X 11" Cardstock -100730