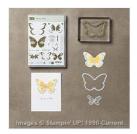

Watercolor Wings Photopolymer Bundle - 140232

Price: \$36.50

Cherry On Top Designer Series Paper Stack -138443

Price: \$8.00

Tip Top Taupe 8-1/2" X 11" Cardstock -138336

Price: \$8.00

Delightful Dijon 8-1/2" X 11" Cardstock -138338