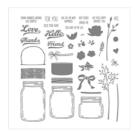

Jar Of Love Photopolymer Stamp Set -141587

Price: \$27.00

Big Shot - 143263 Price: \$110.00

Stitched Shapes Dies - 145372

Price: \$30.00

Sparkle Textured Impressions Embossing Folder - 141468

Price: \$7.50

Candy Cane Lane Baker's Twine -141983