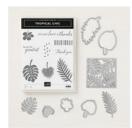

teresa@stampfabulous.com teresa@stampfabulous.com

Tropical Chic Clear-Mount Bundle - 148399

Price: \$44.00

Coastal Cabana 8-1/2" X 11" Cardstock -131297

Price: \$10.00

Mango Melody 8-1/2" X 11" Cardstock -146989