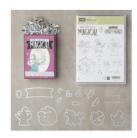

susan\_merrey@yahoo.co.uk
https://craftyduckydoodah.blogspot.co.uk/

Magical Day Clear-Mount Bundle -145985

Price: £41.25

Myths & Magic Glimmer Paper 6" X 6" (15.2 X 15.2 Cm) - 145601

Price: £13.50

Myths & Magic Specialty Washi Tape - 145602