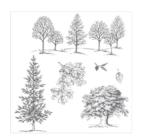

## Supply List

Lovely As A Tree Wood-Mount Stamp Set -128655

Price: \$28.00

Window Sheets - 114323

Price: \$5.00

Early Espresso Classic Stampin' Pad - 126974

Price: \$6.50

Soft Suede Classic Stampin' Pad -126978