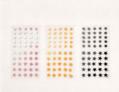

Cute Stars Adhesive-Backed Sequins - 156484 Sale: \$3.00 Price: \$7.50

Blushing Bride 3/8" (1 Cm) Frayed Grosgrain Ribbon -156341

Price: \$8.00

Simply Elegant Trim - 155766

Price: \$7.50

Penguin Place Bundle (English) -156789