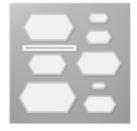

Price: \$10.50

Very Vanilla 8-1/2" X 11" Thick Cardstock -144237

Price: \$9.00

Early Espresso Classic Stampin' Pad - 147114

Price: \$9.00

Soft Suede Classic Stampin' Pad -147115

Price: \$8.00

Crushed Curry Classic Stampin' Pad - 147087

Price: \$9.00

Pumpkin Pie Classic Stampin' Pad - 147086

Price: \$9.00

Cajun Craze Classic Stampin' Pad - 147085

Price: \$9.00

Sponge Daubers - 133773

Price: \$5.50

candy@stampcandy.net
https://stampcandy.net