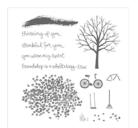

Sheltering Tree Photopolymer Stamp Set -137163

Price: \$25.00

Chocolate Chip 8-1/2" X 11" Cardstock -102128

Price: \$8.00

Very Vanilla 8-1/2" X 11" Cardstock -101650

Price: \$10.50

Chocolate Chip Classic Stampin' Pad - 126979